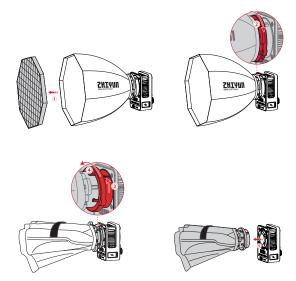

## **Installing the Reflector**

Align the reflector mount with the ZHIYUN MOLUS X60 accessory mount. Install the reflector to the ZHIYUN MOLUS X60 and rotate the reflector as shown in the image until you hear a click sound. The reflector is then installed.

# Removing the Reflector

Toggle the lock to another side 1 and turn the reflector as shown in the image 2. Remove the reflector from the accessory mount 3.

Align the 1/4" screw of the tripod with the 1/4" threaded hole at the bottom of the ZHIYUN MOLUS X60. Drive the screw firmly to finish the installation.