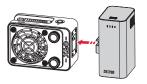

③ Power via ZHIYUN MOLUS Grip Battery: Remove the silicone case at the ZHIYUN MOLUS grip battery contact points, and install the ZHIYUN MOLUS grip battery to the ZHIYUN MOLUS X60 as shown in the image to power ZHIYUN MOLUS X60.