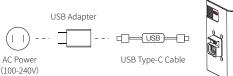

## **Power Supply**

The battery is not included inside the device. For the ZHIYUN MOLUS X60 to work properly, please power the device using one of the following methods:

• Power via USB adapter: Use the USB Type-C charging cable to connect the USB adapter (not provided) and the USB-C power supply port of ZHIYUN MOLUS X60. Plug the adapter into the AC socket to power ZHIYUN MOLUS X60. It is recommended to use an adapter equal to or larger than 100W and supports PD fast charging protocol. The power will be displayed on the screen in realtime. When the input power is insufficient, it is unable to adjust the brightness of ZHIYUN MOLUS X60 to 100%.

② Power via DC power adapter: Connect the DC power adapter to the DC power supply port and an AC socket to power ZHIYUN MOLUS X60.

You can use a power adapter organizer bag to organize the DC power adapter and hang at the proper location to avoid being stepped on.