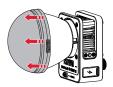

Four solid battery level/charging indicator lights indicate the battery is fully charged.