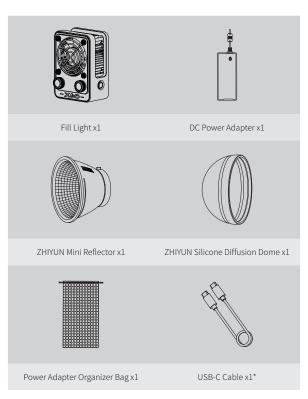

## **Product List**

Before using this product, please check carefully that all the following items are included in the product package. In case that any item is found missing, please contact ZHIYUN or your local selling agent.

Items marked "\*" are included in the ZHIYUN MOLUS X60 COMBO and PRO package.

Items marked "\*\*" are included in the ZHIYUN MOLUS X60 PRO package.
The ZHIYUN MOLUS X60 PRO package includes two ZHIYUN MOLUS grip batteries.