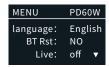

#### 4. Menu Settings

Single press Mode dial to switch to Menu. Turn the Mode dial to switch to language/Bluetooth reset/power-on setting options. Turn the Adjust dial to adjust the chosen option. Finally, press the Adjust dial once to confirm.

Under the "MENU" option, you can also check the firmware version information for the ZHIYUN MOLUS X60.

## **Power-on Settings**

In power-on settings, you can customize the way to power on the ZHIYUN MOLUS X60. The Live mode is turned off by default. Turn the Adjust dial to select to turn on/off the Live mode and press the Adjust dial once to confirm.