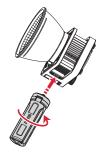

## **Installing the Reflector**

Align the reflector mount with the ZHIYUN MOLUS X60 accessory mount. Install the reflector to the ZHIYUN MOLUS X60 and rotate the reflector as shown in the image until you hear a click sound. The reflector is then installed.

# Removing the Reflector

Toggle the lock to another side 1 and turn the reflector as shown in the image 2. Remove the reflector from the accessory mount 3.

Align the 1/4" screw of the tripod with the 1/4" threaded hole at the bottom of the ZHIYUN MOLUS X60. Drive the screw firmly to finish the installation.