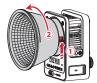

# Removing the Reflector

Toggle the lock to another side 1 and turn the reflector as shown in the image 2. Remove the reflector from the accessory mount 3.

Align the 1/4" screw of the tripod with the 1/4" threaded hole at the bottom of the ZHIYUN MOLUS X60. Drive the screw firmly to finish the installation.