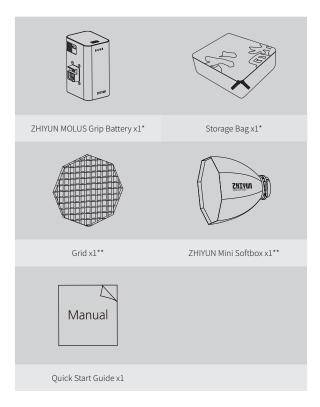

## **Product List**

Before using this product, please check carefully that all the following items are included in the product package. In case that any item is found missing, please contact ZHIYUN or your local selling agent.

Items marked "\*" are included in the ZHIYUN MOLUS X60 COMBO and PRO package.

Items marked "\*\*" are included in the ZHIYUN MOLUS X60 PRO package.
The ZHIYUN MOLUS X60 PRO package includes two ZHIYUN MOLUS grip batteries.