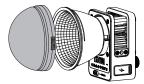

# **Installing Diffusion Dome**

Install the reflector to ZHIYUN MOLUS X60. Expand the diffusion dome as shown in the image, and align the opening of the diffusion dome with the reflector. Engage the groove ring of the diffusion dome in the reflector.

# **Removing Diffusion Dome**

You can remove the diffusion dome from the reflector with your hand.

A DO NOT stare at the chips when the device is operating.

▲ The IP rating of the outer case is IP20.