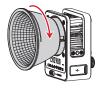

## **Installing the Reflector**

Align the reflector mount with the ZHIYUN MOLUS X60 accessory mount. Install the reflector to the ZHIYUN MOLUS X60 and rotate the reflector as shown in the image until you hear a click sound. The reflector is then installed.