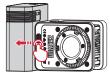

## **Installing the Reflector**

Align the reflector mount with the ZHIYUN MOLUS X60 accessory mount. Install the reflector to the ZHIYUN MOLUS X60 and rotate the reflector as shown in the image until you hear a click sound. The reflector is then installed.

# Removing the Reflector

Toggle the lock to another side 1 and turn the reflector as shown in the image 2. Remove the reflector from the accessory mount 3.

Align the 1/4" screw of the tripod with the 1/4" threaded hole at the bottom of the ZHIYUN MOLUS X60. Drive the screw firmly to finish the installation.