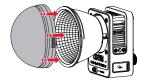

## **Installing the Reflector**

Align the reflector mount with the ZHIYUN MOLUS X60 accessory mount. Install the reflector to the ZHIYUN MOLUS X60 and rotate the reflector as shown in the image until you hear a click sound. The reflector is then installed.