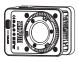

# **Installing Diffusion Dome**

Install the reflector to ZHIYUN MOLUS X60. Expand the diffusion dome as shown in the image, and align the opening of the diffusion dome with the reflector. Engage the groove ring of the diffusion dome in the reflector.

# **Removing Diffusion Dome**

You can remove the diffusion dome from the reflector with your hand.

A DO NOT stare at the chips when the device is operating.

▲ The IP rating of the outer case is IP20.