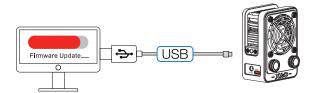

You can use "Zhiyun Led Tools" or "ZY Vega" to perform the ZHIYUN MOLUS X60 firmware upgrade.

#### Method 1:

- Visit the official website of ZHIYUN (www.zhiyun-tech.com), go to the ZHIYUN MOLUS X60 product page, click "Download", find the Zhiyun Led Tools and the firmware and download.
- 2. Unzip the firmware for the files with the ".ptz" file extension.
- Connect the USB-C port of ZHIYUN MOLUS X60 to the USB port of the computer with the USB Type-C cable.
- 4. Open "Zhiyun Led Tools", click "Open", and click "Firmware Upgrade". Click "Browse" under "Path" to select the latest firmware downloaded (with the ".ptz" file extension), and click "Upgrade" at the bottom to upgrade firmware. ZHIYUN MOLUS X60 will automatically turn off when the upgrade is finished.