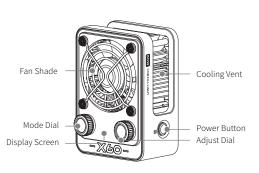

#### **Buttons and Dials**

#### Power Button:

Long press the power button and turn the Adjust dial/ Mode dial Power on (grip battery powered).

Long press the power button:

Power on (USB/DC powered)/Power off

Triple press the power button: Reset Bluetooth

#### Mode Dial:

Single press: Switches modes Double press: Switches to the previous mode.

Turn: Switches options (submenu).

Adjusts parameters (in CCT mode).

#### Adiust Dial:

Single press: Quickly adjusts the current parameter. Confirm (submenu).

Turn: Adjusts the current parameter.