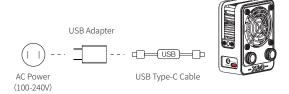

## **Power Supply**

The battery is not included inside the device. For the ZHIYUN MOLUS X60 to work properly, please power the device using one of the following methods:

• Power via USB adapter: Use the USB Type-C charging cable to connect the USB adapter (not provided) and the USB-C power supply port of ZHIYUN MOLUS X60. Plug the adapter into the AC socket to power ZHIYUN MOLUS X60. It is recommended to use an adapter equal to or larger than 100W and supports PD fast charging protocol. The power will be displayed on the screen in realtime. When the input power is insufficient, it is unable to adjust the brightness of ZHIYUN MOLUS X60 to 100%.