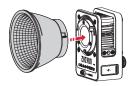

## **Installing the Reflector**

Align the reflector mount with the ZHIYUN MOLUS X60 accessory mount. Install the reflector to the ZHIYUN MOLUS X60 and rotate the reflector as shown in the image until you hear a click sound. The reflector is then installed.