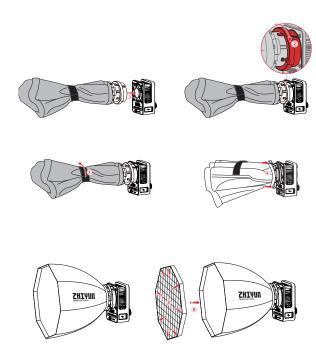

# **Installing the Softbox**

Align the softbox mount with the ZHIYUN MOLUS X60 accessory mount, install the softbox to the ZHIYUN MOLUS X60 1 and rotate the softbox as shown in the image until you hear a click sound 2. Loosen the softbox straps 3, push the axis to the right as shown in the image until the softbox expands and clicks into the mount 4. Expand the grid 3 and stick to the diffuser 6.

# **Removing the Softbox**

Remove the grid from the softbox 1 and rotate the softbox mount swivel as shown in the image 2. Toggle the lock to another side 3 while rotating the softbox as shown in the image 4. Remove the softbox from the ZHIYUN MOLUS X60 accessory mount 5. Pack the softbox and tie the straps.