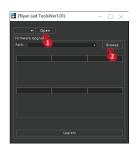

#### Method 1:

- Visit the official website of ZHIYUN (www.zhiyun-tech.com), go to the ZHIYUN MOLUS X60 product page, click "Download", find the Zhiyun Led Tools and the firmware and download.
- 2. Unzip the firmware for the files with the ".ptz" file extension.
- Connect the USB-C port of ZHIYUN MOLUS X60 to the USB port of the computer with the USB Type-C cable.
- 4. Open "Zhiyun Led Tools", click "Open", and click "Firmware Upgrade". Click "Browse" under "Path" to select the latest firmware downloaded (with the ".ptz" file extension), and click "Upgrade" at the bottom to upgrade firmware. ZHIYUN MOLUS X60 will automatically turn off when the upgrade is finished.