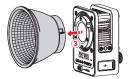

③ Power via ZHIYUN MOLUS Grip Battery: Remove the silicone case at the ZHIYUN MOLUS grip battery contact points, and install the ZHIYUN MOLUS grip battery to the ZHIYUN MOLUS X60 as shown in the image to power ZHIYUN MOLUS X60.