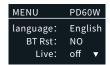

#### 4. Menu Settings

Single press Mode dial to switch to Menu. Turn the Mode dial to switch to language/Bluetooth reset/power-on setting options. Turn the Adjust dial to adjust the chosen option. Finally, press the Adjust dial once to confirm.

Under the "MENU" option, you can also check the firmware version information for the ZHIYUN MOLUS X60.

## **Power-on Settings**

In power-on settings, you can customize the way to power on the ZHIYUN MOLUS X60. The Live mode is turned off by default. Turn the Adjust dial to select to turn on/off the Live mode and press the Adjust dial once to confirm.