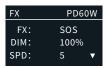

### 2. FX Mode Settings

Single press Mode dial to switch to FX mode. Turn the Mode dial to switch to brightness/speed/color temperature options. Single press or turn the Adjust dial to adjust the value.

**FX types:** SOS, Paparazzi, Candlelight, Faulty Bulb, TV, Lightning, Strobe, Color Temperature Loop, Color Temperature Flash, Color Temperature Pulse,

- ① The adjustable parameters vary under different light effects and the operation steps are similar. The "SOS" effect is used as an example to demonstrate the operation steps above.
  - ② The parameter values in a single light effect are only effective for that light effect.