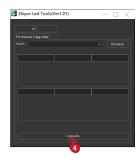

#### Method 1:

- Visit the official website of ZHIYUN (www.zhiyun-tech.com), go to the ZHIYUN MOLUS X60 product page, click "Download", find the Zhiyun Led Tools and the firmware and download.
- 2. Unzip the firmware for the files with the ".ptz" file extension.
- Connect the USB-C port of ZHIYUN MOLUS X60 to the USB port of the computer with the USB Type-C cable.
- 4. Open "Zhiyun Led Tools", click "Open", and click "Firmware Upgrade". Click "Browse" under "Path" to select the latest firmware downloaded (with the ".ptz" file extension), and click "Upgrade" at the bottom to upgrade firmware. ZHIYUN MOLUS X60 will automatically turn off when the upgrade is finished.