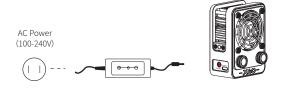

② Power via DC power adapter: Connect the DC power adapter to the DC power supply port and an AC socket to power ZHIYUN MOLUS X60.

You can use a power adapter organizer bag to organize the DC power adapter and hang at the proper location to avoid being stepped on.