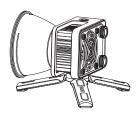

# Removing the Reflector

Toggle the lock to another side 1 and turn the reflector as shown in the image 2. Remove the reflector from the accessory mount 3.

Align the 1/4" screw of the tripod with the 1/4" threaded hole at the bottom of the ZHIYUN MOLUS X60. Drive the screw firmly to finish the installation.

 $\begin{tabular}{l} \hline Q \ Tripod is not provided. \\ \hline \end{tabular}$ 