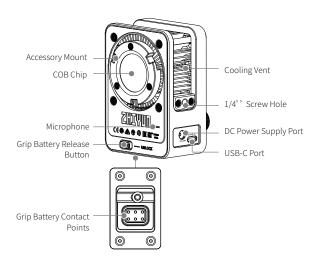

## **Get to Know ZHIYUN MOLUS X60**

③ Power via ZHIYUN MOLUS Grip Battery: Remove the silicone case at the ZHIYUN MOLUS grip battery contact points, and install the ZHIYUN MOLUS grip battery to the ZHIYUN MOLUS X60 as shown in the image to power ZHIYUN MOLUS X60.