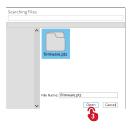

#### Method 1:

- Visit the official website of ZHIYUN (www.zhiyun-tech.com), go to the ZHIYUN MOLUS X60 product page, click "Download", find the Zhiyun Led Tools and the firmware and download.
- 2. Unzip the firmware for the files with the ".ptz" file extension.
- Connect the USB-C port of ZHIYUN MOLUS X60 to the USB port of the computer with the USB Type-C cable.
- 4. Open "Zhiyun Led Tools", click "Open", and click "Firmware Upgrade". Click "Browse" under "Path" to select the latest firmware downloaded (with the ".ptz" file extension), and click "Upgrade" at the bottom to upgrade firmware. ZHIYUN MOLUS X60 will automatically turn off when the upgrade is finished.