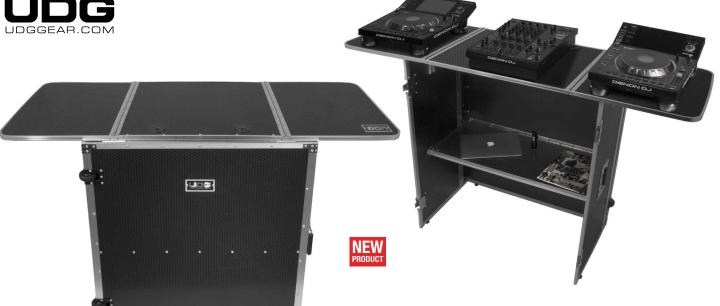

## FOLD OUT DJ TABLE MK2 PLUS (WHEELS)

## U91049BL2, U92049SL2

UDG Ultimate Fold Out DJ Table is the perfect companion piece for the DJ who likes to go completely modular. Use it for a home studio set up or on stage. Constructed from sturdy 9mm thick plywood, the outer sides are laminated in a black finish with honeycomb/hexagonal "Stage Grip" pattern. It features built-in center wheels on one side with high quality in-line skate bearings for convenient transport and heavy-duty spring-loaded handles for secure lifting and loading.

UDG Ultimate Fold Out DJ Table provides a clean professional appearance and is conveniently easy to set up or tear down.

## FEATURES

- Increased product dimension over earlier version
- Updated with rounded corner table
- · Includes new cable access with cover
- Improve powder coated anodized hardware
- Heavy duty construction of 9 mm vinyl laminated plywood
- Laminated in a black finish with honeycomb/hexagonal "Stage Grip" pattern
- Solid aluminum profiles and spring-loaded latches
- Sturdy construction
- UDG heavy-duty spring-loaded handles
- Built-in center wheels with high quality in-line skate bearings for convenient transport
- Utility shelf for storage
- · Recessed butterfly twist latch lock