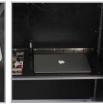

UDG Ultimate Fold Out DJ Table provides a clean professional appearance and is conveniently easy to set up or tear down.

with cover

Utility shelf for storage

У @udggearcom

ddggear

Recessed butterfly twist

latch lock

Sturdy construction

Built-in center wheels with high quality in-line skate bearings