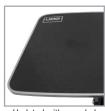

BLACK U91049BL2

**BLACK/SILVER** U92049SL2

High grade aluminium

UDG logo plate

Laminated in a black finish with honeycomb/hexagonal "Stage Grip" pattern

anodized hardware

Updated with rounded corner table

Includes cable access

with cover

Utility shelf for storage

У @udggearcom

ddggear

Recessed butterfly twist

latch lock

Sturdy construction

Built-in center wheels with high quality in-line skate bearings