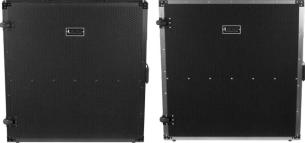

## FEATURES

- Increased product dimension over earlier version
- Updated with rounded corner table
- · Includes new cable access with cover
- Improve powder coated anodized hardware
- Heavy duty construction of 9 mm vinyl laminated plywood
- Laminated in a black finish with honeycomb/hexagonal "Stage Grip" pattern
- Solid aluminum profiles and spring-loaded latches
- Sturdy construction
- UDG heavy-duty spring-loaded handles
- Built-in center wheels with high quality in-line skate bearings for convenient transport
- Utility shelf for storage
- · Recessed butterfly twist latch lock

BLACK U91049BL2

**BLACK/SILVER** U92049SL2

High grade aluminium

UDG logo plate

Laminated in a black finish with honeycomb/hexagonal "Stage Grip" pattern

anodized hardware

Updated with rounded corner table

Includes cable access

with cover

Utility shelf for storage

У @udggearcom

ddggear

Recessed butterfly twist

latch lock

Sturdy construction

Built-in center wheels with high quality in-line skate bearings