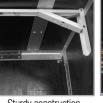

## FEATURES

- Increased product dimension over earlier version
- Updated with rounded corner table
- · Includes new cable access with cover
- Improve powder coated anodized hardware
- Heavy duty construction of 9 mm vinyl laminated plywood
- Laminated in a black finish with honeycomb/hexagonal "Stage Grip" pattern
- Solid aluminum profiles and spring-loaded latches
- Sturdy construction
- UDG heavy-duty spring-loaded handles
- Built-in center wheels with high quality in-line skate bearings for convenient transport
- Utility shelf for storage
- · Recessed butterfly twist latch lock

with cover

Utility shelf for storage

У @udggearcom

ddggear

Recessed butterfly twist

latch lock

Sturdy construction

Built-in center wheels with high quality in-line skate bearings